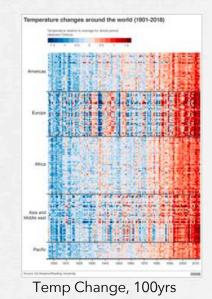

## people are realizing it is time to act

For the first time, environmental protection rivals the economy among the public's top policy priorities % who say \_\_\_\_\_ should be a top priority for the president and Congress Eciliony 67 52 **Climate** change 02 '04 106 108 '10 12 '14 16 18 -20 Source: Survey of U.S. adults conducted Jan. 8-13, 2020. PEW RESEARCH CENTER