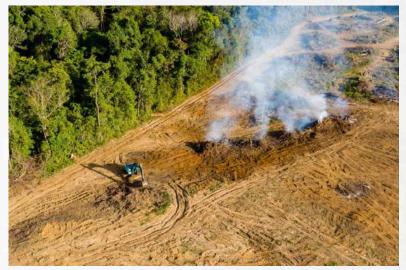

### eco-concerns are literally on fire

Australian Bush Fire

Indonesia Tropical Forest being burnt for Palm Plantation