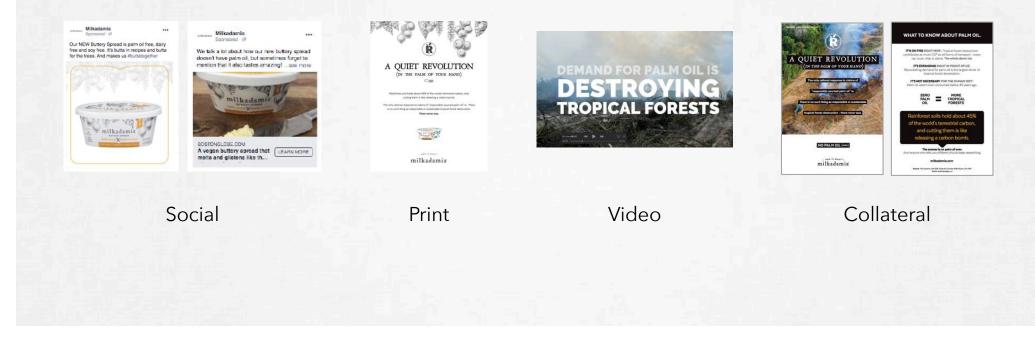

| Vitamin D 0mcg(0%) • Calcium 0mg(0%) • Iron 0mg(0%) • Potassium 0mg(0%)                                                                                              |      |                      |      |  |
| Calories<br>Per Serving 100 | "The % Daily Value (DV) tells you how much a nutrient in a serving of food<br>contributes to a daily det. 2,000 calories a day is used for general nutrition advice. |      |                      |      |  |

INGREDIENTS: Macadamia Oil Blend (Coconut Oil, Canola Oil, Macadamia Nut Oil), Water. Contains 2% or Less of: Sunflower Lecithin, Salt, Vinegar Powder, Natural Flavors, Yeast Extract, Annatto Extract (Color).

#### milkadamia<sup>.</sup>

©Jindilli Beverages. Confidential ar

# promotion

milkadamia<sup>.</sup>

## buttery spread support



#### milkadamia<sup>.</sup>

©Jindilli Beverages. Confiden

## contact information

Blair Jackson Sales/CFO (630) 229-7389 <u>blair@milkadamia.com</u>

milkadamia<sup>.</sup>