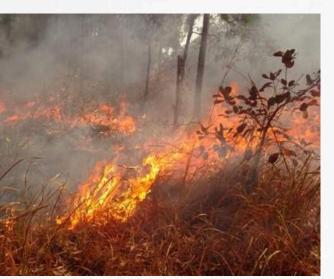

### eco-concerns are literally on fire

Australian Bush Fire

Indonesia Tropical Forest being burnt for Palm Plantation