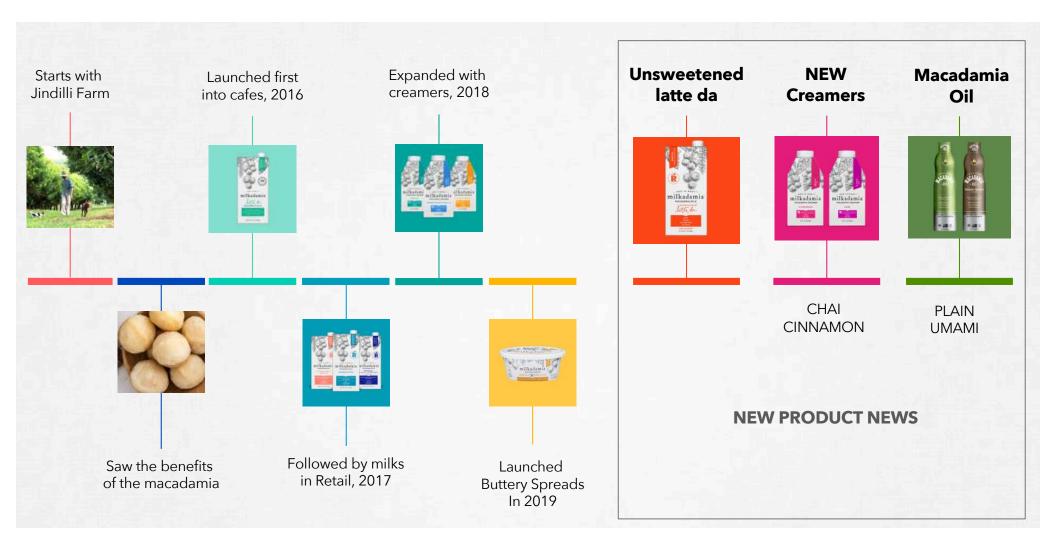

### milkadamia in a (macadamia) nutshell

#### Jindilli Farm

Our family-owned Jindilli farms are nestled near the Eastern coast of Australia in the very region where the macadamia tree originated.

Trees watered by rainfall alone on undisturbed soil.

Our abundant rainfall, ample sunshine, and rich soil ensure the best tasting macadamias.

#### **Our Products**

milkadamia does not roast our nuts to protect the healthy oils, netting the highest quality kernels.

Our products are GF, Non-GMO Project Verified, Vegan, Kosher and most importantly they're creamy and delicious!

Highest ratio of heart friendly mono-saturated fats among all the oils - even more than olive oil.