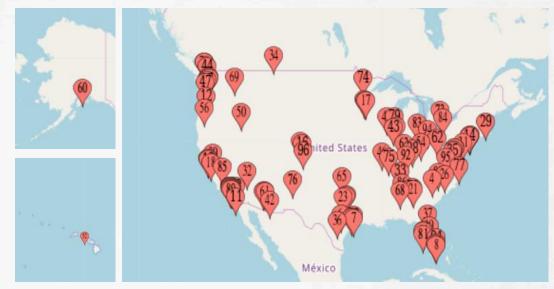

Source: milkadamia.com Destini (top 100 searches by location)

Butter 1<sup>st</sup> available in the market October 2019:

launch in our largest national natural partner showing 6 units/flavor/store/ week off promotion