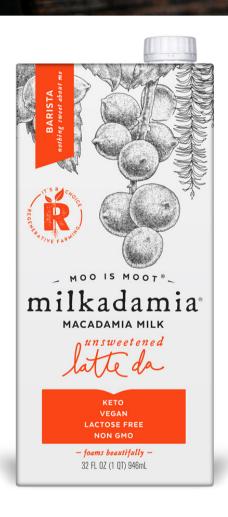

## milkadamia UNSWEETENED LATTE DA BARISTA

32oz (946mL)

The creamy smoothness of milkadamia complements, not competes with, the roast of your coffee. Subtle and creamy so the coffee notes can really sing out loud...latte unsweetened foaming da.

DAIRY FREE | GLUTEN FREE | VEGAN

milkadamia.com/barista

| Nutrition Facts 4 servings per container Serving size 8FL 0Z (240mL)                                                     |          |
|--------------------------------------------------------------------------------------------------------------------------|----------|
| Amount per serving  Calories                                                                                             | 45       |
| % Daily Value                                                                                                            |          |
| Total Fat 4g                                                                                                             | 5%       |
| Saturated Fat 0.5g                                                                                                       | 3%       |
| Trans Fat Og                                                                                                             |          |
| Polyunsaturated Fat Og                                                                                                   |          |
| Monounsaturated Fat 3g                                                                                                   |          |
| Cholesterol Omg                                                                                                          | 0%       |
| Sodium 125mg                                                                                                             | 5%       |
| Total Carbohydrate 1g                                                                                                    | 0%       |
| Dietary Fiber <1g                                                                                                        | 2%       |
| Total Sugars Og                                                                                                          |          |
| Includes Og Added Sugars                                                                                                 | 0%       |
| Protein 1g                                                                                                               |          |
| Vitamin D Omcg                                                                                                           | 0%       |
| Calcium 320mg                                                                                                            | 25%      |
| Iron Oma                                                                                                                 | 0%       |
| Potassium 390mg                                                                                                          | 8%       |
| *The % Daily Value (DV) tells you how<br>nutrient in a serving of food contribu<br>daily diet. 2,000 calories a day is u | tes to a |

## Ingredients:

Macadamia Milk (Filtered Water, Macadamias), Pea Protein, Calcium Phosphate, Potassium Phosphate, Natural Flavor, Locust Bean Gum, Salt, Sunflower Lecithin, Gellan Gum.

**Contains: Macadamia Nuts** 