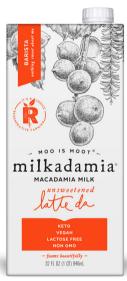

## milkadamia UNSWEETENED LATTE DA BARISTA

32oz (946mL)

The creamy smoothness of milkadamia complements, not competes with, the roast of your coffee. Subtle and creamy so the coffee notes can really sing out loud...latte unsweetened foaming da.

DAIRY FREE | GLUTEN FREE | VEGAN

milkadamia.com/barista

| Nutrition Facts 4 servings per container Serving size 8FL 0Z (240mL)                                                     |          |
|--------------------------------------------------------------------------------------------------------------------------|----------|
| Amount per serving  Calories                                                                                             | 45       |
| % Daily Value                                                                                                            |          |
| Total Fat 4g                                                                                                             | 5%       |
| Saturated Fat 0.5g                                                                                                       | 3%       |
| Trans Fat Og                                                                                                             |          |
| Polyunsaturated Fat Og                                                                                                   |          |
| Monounsaturated Fat 3g                                                                                                   |          |
| Cholesterol Omg                                                                                                          | 0%       |
| Sodium 125mg                                                                                                             | 5%       |
| Total Carbohydrate 1g                                                                                                    | 0%       |
| Dietary Fiber <1g                                                                                                        | 2%       |
| Total Sugars Og                                                                                                          |          |
| Includes Og Added Sugars                                                                                                 | 0%       |
| Protein 1g                                                                                                               |          |
| Vitamin D Omcg                                                                                                           | 0%       |
| Calcium 320mg                                                                                                            | 25%      |
| Iron Oma                                                                                                                 | 0%       |
| Potassium 390mg                                                                                                          | 8%       |
| *The % Daily Value (DV) tells you how<br>nutrient in a serving of food contribu<br>daily diet. 2,000 calories a day is u | tes to a |

## Ingredients:

Macadamia Milk (Filtered Water, Macadamias), Pea Protein, Calcium Phosphate, Potassium Phosphate, Natural Flavor, Locust Bean Gum, Salt, Sunflower Lecithin, Gellan Gum.

**Contains: Macadamia Nuts** 